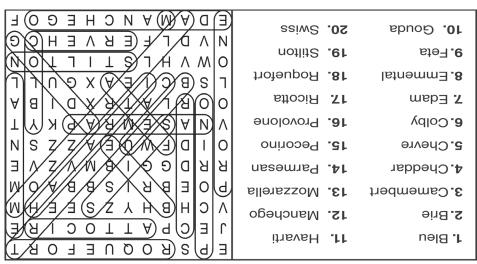

#### **WORD SEARCH**

In the grid below, twenty answers can be found that fit the category for today. Circle each answer that you find and list it in the space provided at the right of the grid. Answers can be found in all directions—forward, backward, horizontally, vertically and diagonally. An example is given to get you started. Can you find the twenty answers in today's puzzle?

#### **Today's Category: Cheese**

| Ε | Р  | S  | R          | Ο  | Q  | U | Ε | F | Ο | R | Т | 1. Bleu  |
|---|----|----|------------|----|----|---|---|---|---|---|---|----------|
| J | Ε  | С  | Р          | Α  | Τ  | Т | 0 | С | - | R | Е | 3.       |
| V | С  | Н  | В          | Н  | Υ  | Z | S | Ε | Ε | Н | М | 4<br>5   |
| Р | 0  | Ε  | В          | R  | 1  | S | В | В | Α | 0 | М | 6        |
| R | R  | D  | G          | G  |    | В | M | ٧ | Z | ٧ | Е | 8.       |
| Ο | 1  | D  | F          | V  | U) | E | Α | Ζ | Z | S | Ν | 9        |
| V | Ν  | Α  | \$/        | E/ | M  | R | Α | Р | Κ | Υ | Т | 11<br>12 |
| O | 0  | R⁄ | /L/        | A  | Т  | R | Χ | D | Τ | В | Α | 13       |
| L | S( | B  | <b>/</b> C | 1  | Е  | Α | Χ | G | U | L | L | 14<br>15 |
| O | W  | V  | Н          | L  | S  | Т | 1 | L | Т | 0 | Ν | 16<br>17 |
| Ν | ٧  | D  | L          | F  | Ε  | R | ٧ | Ε | Н | С | G | 18<br>19 |
| Ε | D  | Α  | M          | Α  | Ν  | С | Н | Ε | G | 0 | F | 20.      |