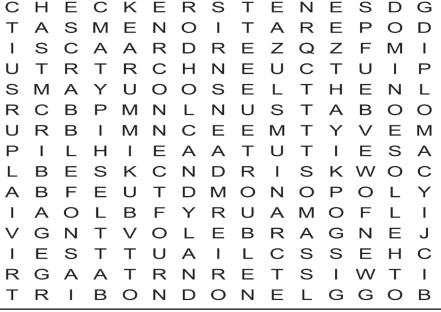

#### **WORD SEARCH**

In the grid below, twenty answers can be found that fit the category for today. Circle each answer that you find and list it in the space provided at the right of the grid. Answers can be found in all directions—forward, backward, horizontally, vertically and diagonally. An example is given to get you started. Can you find the twenty answers in today's puzzle?

#### **Today's Category: Cheese**

| Ε | Р  | S  | R          | Ο  | Q  | U | Ε | F | Ο | R | Т | 1. Bleu  |
|---|----|----|------------|----|----|---|---|---|---|---|---|----------|
| J | Ε  | С  | Р          | Α  | Τ  | Т | 0 | С | - | R | Е | 3.       |
| V | С  | Н  | В          | Н  | Υ  | Z | S | Ε | Ε | Н | М | 4<br>5   |
| Р | 0  | Ε  | В          | R  | 1  | S | В | В | Α | 0 | М | 6        |
| R | R  | D  | G          | G  |    | В | M | ٧ | Z | ٧ | Е | 8.       |
| Ο | 1  | D  | F          | V  | U) | E | Α | Ζ | Z | S | Ν | 9        |
| V | Ν  | Α  | \$/        | E/ | M  | R | Α | Р | Κ | Υ | Т | 11<br>12 |
| O | 0  | R⁄ | /L/        | A  | Т  | R | Χ | D | Τ | В | Α | 13       |
| L | S( | B  | <b>/</b> C | 1  | Е  | Α | Χ | G | U | L | L | 14<br>15 |
| O | W  | V  | Н          | L  | S  | Т | 1 | L | Т | 0 | Ν | 16<br>17 |
| Ν | ٧  | D  | L          | F  | Ε  | R | ٧ | Ε | Н | С | G | 18<br>19 |
| Ε | D  | Α  | M          | Α  | Ν  | С | Н | Ε | G | 0 | F | 20.      |