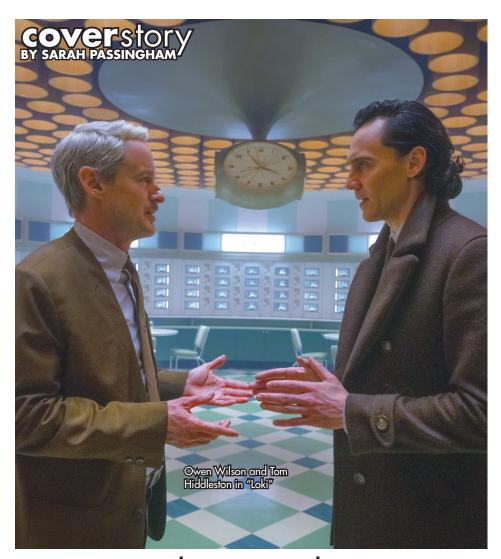

State Farm County Mutual Insurance Company of Texas. State Farm Lloyds, Richardson, TX

State Farm Bloids Insurance Company, Winter Hauge, El.

Beyond time and space: 'Loki' returns with uncontrollable powers We've all done the time warp and explored the multiverse, but it's high time to sort out the timeline. A brand-new season of "Loki" premieres Friday, Oct. 6, on Disney+. Tom Hiddleston ("The Essex Serpent") returns as the God of Mischief, everyone's favorite troublemaker, Loki, who has developed a mysterious problem this season.

Owen Wilson ("Haunted Mansion," 2023) is back as Mobius M. Mobius, the Time Variance Authority agent tasked with helping Loki right his wrongs across the multiverse. The first season of "Loki" saw the Norse God meet his match in an alternate version of himself. Sophia Di Martino ("The Electrical Life of Louis Wain," 2021) is Sylvie, a variant of Loki who interrupts the Sacred Timeline. After coming together to set things right across space and time, Loki returned to what he thought would be the TVA headquarters he left before his mission, but something still wasn't right.

In the official trailer for the upcoming season, Mobius brings Loki to a repair shop of sorts, manned by TVA repair guy OB, portrayed by Ke Huy Quan ("American Born Chinese"). Before the pair have time to explain what's brought them there, Loki suddenly, uncontrollably disappears in a timeslip, leaving Mobius looking to OB for an answer. "It's impossible to timeslip in the TVA," is all he can say, though they just watched it happen.

Odd couple Mobius and Loki unsurprisingly have different approaches to their world-saving mission spanning space and time. While the former admits in the "Loki" teaser trailer that he prefers his "slow, deliberate, cerebral approach" honed by years in the bureaucracy of the TVA, while the Norse god is "a man of action, which is fine." Unconvincing, given Loki is the source of the destruction that they are trying to stave off.