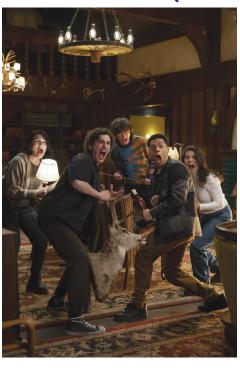

State Farm County Mutual Insurance Company of Texas. State Farm Lloyds, Richardson, TX

State Farm Bloids Insurance Company, Winter Hauge, El.

Beyond time and space: 'Loki' returns with uncontrollable powers We've all done the time warp and explored the multiverse, but it's high time to sort out the timeline. A brand-new season of "Loki" premieres Friday, Oct. 6, on Disney+. Tom Hiddleston ("The Essex Serpent") returns as the God of Mischief, everyone's favorite troublemaker, Loki, who has developed a mysterious problem this season.

Owen Wilson ("Haunted Mansion," 2023) is back as Mobius M. Mobius, the Time Variance Authority agent tasked with helping Loki right his wrongs across the multiverse. The first season of "Loki" saw the Norse God meet his match in an alternate version of himself. Sophia Di Martino ("The Electrical Life of Louis Wain," 2021) is Sylvie, a variant of Loki who interrupts the Sacred Timeline. After coming together to set things right across space and time, Loki returned to what he thought would be the TVA headquarters he left before his mission, but something still wasn't right.

In the official trailer for the upcoming season, Mobius brings Loki to a repair shop of sorts, manned by TVA repair guy OB, portrayed by Ke Huy Quan ("American Born Chinese"). Before the pair have time to explain what's brought them there, Loki suddenly, uncontrollably disappears in a timeslip, leaving Mobius looking to OB for an answer. "It's impossible to timeslip in the TVA," is all he can say, though they just watched it happen.

"Loki" executive producer Kevin Wright told Entertainment Weekly in September that "[OB's] job is basically every piece of tech, every computer, every thing that is running at the TVA. ... He either designed it or he fixes it and keeps it running." Having recently picked up an Academy Award for Best Supporting Actor in 2022's "Everything Everywhere All At Once," Quan is well suited to help repair another multiverse.

While Quan's character is the latest to join Loki's crew as he chases chaos across the multiverse, several cast members return for the new season, including Gugu Mbatha-Raw ("Surface") as Ravonna Renslayer, an ambitious judge in the TVA who oversees Loki's case. Literally backing up Loki at one point in the season's trailer alongside Mobius, Sylvie and OB is Wunmi Mosaku ("We Own This City") as Hunter B-15. Eugene Cordero ("Star Trek: Lower Decks") returns as Hunter K-5E, former TVA receptionist.

The upcoming seasons also star Neil Ellice ("Halo 4: Forward Unto Dawn") as Hunter D-90, Jonathan Majors ("Creed III," 2023) as He Who Remains and Tara Strong ("Teen Titans Go!") as the voice of Miss Minutes. Rafael Casal ("Blindspotting"), Kate Dickie ("Annika") and Liz Carr ("Silent Witness") all join the cast this season in as-yet-unnamed roles.

Odd couple Mobius and Loki unsurprisingly have different approaches to their world-saving mission spanning space and time. While the former admits in the "Loki" teaser trailer that he prefers his "slow, deliberate, cerebral approach" honed by years in the bureaucracy of the TVA, while the Norse god is "a man of action, which is fine." Unconvincing, given Loki is the source of the destruction that they are trying to stave off.

While Disney has remained characteristically tight-lipped about the new season of "Loki" ahead of its premiere, Mbatha-Raw promised in a December 2022 interview with Entertainment Tonight that fans "are gonna be in for a real treat because the show is bolder and more surreal." She added that the upcoming season "goes to some bigger, bolder places than Season 1, which is really exciting." Wright promised something similar in his September EW interview, saying, "We made a weird show [in Season 1], and people responded to how weird it was ... so, we wanted to push it further."